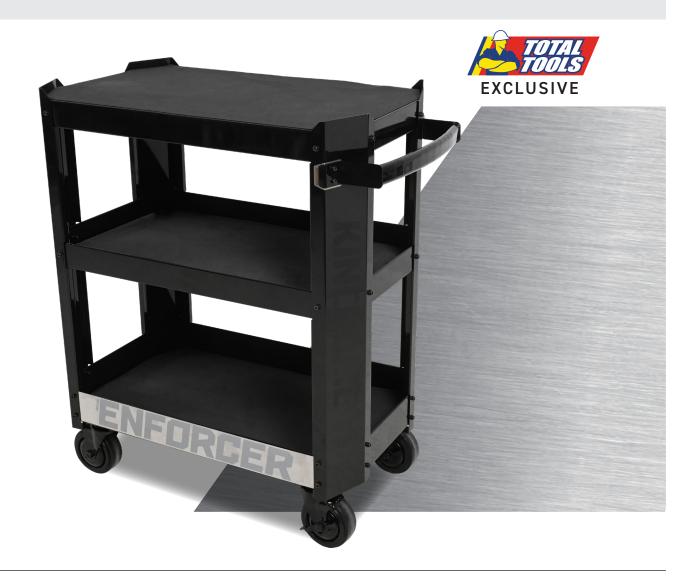

## **ENFORCER Tool Cart**3 Tier

**P7183ENF** 

## Features:

- > x4 Swivel Castors (x2 lockable)
- > EVA Tray Liners
- > UV Stabilised Powder Coating
- > Reversible Top to suit Tool Chests
- > Flat Pack Assembly Required

## Specifications:

|                         | Width                | Depth | Height |
|-------------------------|----------------------|-------|--------|
| Overall                 | 938mm                | 475mm | 965mm  |
| Overall (w/out Castors) | 938mm                | 475mm | 815mm  |
| Top Tray                | 750mm                | 465mm | 59mm   |
| Middle Tray             | 750mm                | 465mm | 59mm   |
| Bottom Tray             | 750mm                | 465mm | 78mm   |
| Tray Weight Capacity    | 45kg                 |       |        |
| Total Weight Capacity   | 150kg                |       |        |
| Castor Size             | 125 x 50mm (5" x 2") |       |        |
| Total Weight            | 24.1kg               |       |        |
|                         |                      |       |        |